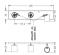

------------------------------|----------------------------------|
| Full product code               | 530933112                        |
| Order product name              | Runner bar/tube white 3x50W 230V |
| EAN/UPC - Product               | 8718291487838                    |
| Order code                      | 915004327601                     |
| Numerator - Quantity Per Pack   | 1                                |
| Numerator - Packs per outer box | 10                               |
| Material Nr. (12NC)             | 915004327601                     |
| Net Weight (Piece)              | 1.205 kg                         |
|                                 |                                  |



Datasheet, 2017, January 30 data subject to change

## Runner

## **Dimensional drawing**



Residential Collection ceiling