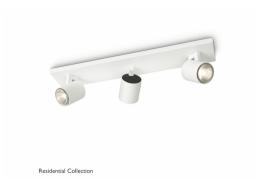

# Runner bar/tube white 3x50W 230V

Runner - bar/tube - white - 3 pcs - 50 W

#### **Product data**

| General Information      |                          |  |
|--------------------------|--------------------------|--|
| Number of light sources  | 3 pcs                    |  |
| Lamp holder              | GU10                     |  |
| Protection class IEC     | Safety class I           |  |
| Family name              | Runner                   |  |
| Product type             | bar/tube                 |  |
| Lamp type                | HA050                    |  |
|                          |                          |  |
| Operating and Electrical |                          |  |
| Maximum lamp power       | 50 W                     |  |
|                          |                          |  |
| Approval and Application |                          |  |
| Ingress protection code  | IP20 [ Finger-protected] |  |