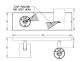

------------------------------|----------------------------------|
| Full product code               | 530923112                        |
| Order product name              | Runner bar/tube white 2x50W 230V |
| EAN/UPC - Product               | 8718291487944                    |
| Order code                      | 915004328901                     |
| Numerator - Quantity Per Pack   | 1                                |
| Numerator - Packs per outer box | 10                               |
| Material Nr. (12NC)             | 915004328901                     |
| Net Weight (Piece)              | 0.825 kg                         |
|                                 |                                  |



Datasheet, 2017, January 30 data subject to change

## Runner

## **Dimensional drawing**



Residential Collection ceiling