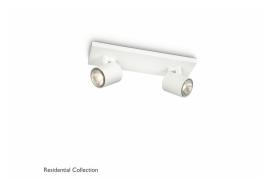

# Runner bar/tube white 2x50W 230V

Runner - bar/tube - white - 2 pcs - 50 W

## **Dimensional drawing**

Residential Collection ceiling